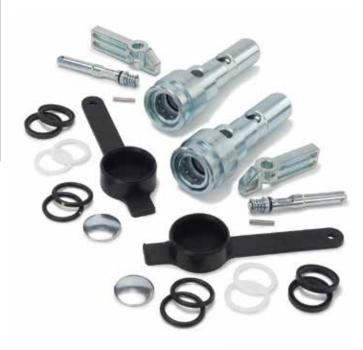

## Eliminate the need for adapters for your 4000 Series John Deere tractors

The Pioneer DR10010 cartridge conversion kit is designed to convert John Deere 4000 Series tractors for use with ISO 5675 Pioneer style tips.

## Ordering Information

This kit contains the components to convert two original John Deere couplings. (All of the components pictured above are included in the kit.)

This kit is the same product as John Deere RE206778.